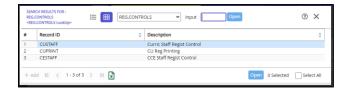

## How to Register Students

- Open RGN form in Colleague
  - Check that the paper icon is highlighted instead of the person
- Select Line 1: CUSTAFF
  - Line 2 CUPRINT may also be used- it will automatically print a student schedule once the RGN screen is saved out
- Enter Student 7 digit ID