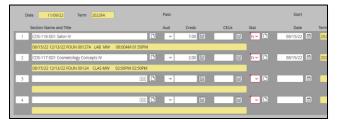

- All courses currently registered for as well as pre-registered for will be listed.
- Confirm if the Term listed is the term you're registering for
  - If not, you'll need to type the correct term in the first blank line before the course registering for.
- Type course intended to register (and term if needed) in the first blank line
  - If you do not have an exact section to register for, you can pull all sections by entering
    - BIO-... (For all BIO)
    - BIO-110-... (For all BIO-110 sections)
  - Be aware that without the term written in the search, ALL options of that course including previous semesters will appear.

## With the 2023SP term written:

| 1 | Section: BIO-110-MD1                | Title: Principles of Biology | Instructor: M. McIntosh |  |  |
|---|-------------------------------------|------------------------------|-------------------------|--|--|
|   | Term: 2023SP                        | Status: Open                 | Location: Macon Campus  |  |  |
|   | Days: Tuesday, Thursday             | Time: 02:00PM - 03:15PM      | Cap/Avail: 20/10        |  |  |
| 2 | Section: BIO-110-WC1                | Title: Principles of Biology | Instructor: B. Lunsford |  |  |
|   | Term: 2023SP                        | Status: Open                 | Location: Web-Centered  |  |  |
|   | Days: Sunday, Monday, Tuesday, Wedn | Time:                        | Cap/Avail: 30/12        |  |  |

## Without the 2023SP term specified in search:

| 0-110-WC1   |                                     |                                                                                                       |                                                                                                                                           |                                                                                                                                                                | Location 0                                                                                                                                                                  | Days                                                                                                                                                                                                                  |
|-------------|-------------------------------------|-------------------------------------------------------------------------------------------------------|-------------------------------------------------------------------------------------------------------------------------------------------|----------------------------------------------------------------------------------------------------------------------------------------------------------------|-----------------------------------------------------------------------------------------------------------------------------------------------------------------------------|-----------------------------------------------------------------------------------------------------------------------------------------------------------------------------------------------------------------------|
| 0-110-WC1   | Principles of Biology               | B. Lunsford                                                                                           | 2021FA                                                                                                                                    | Open                                                                                                                                                           | Web-Centered                                                                                                                                                                |                                                                                                                                                                                                                       |
| O-110-MNFX1 | Principles of Biology               | M. McIntosh                                                                                           | 20225P                                                                                                                                    | Open                                                                                                                                                           | Macon Campus                                                                                                                                                                | Tuesday, Thursday                                                                                                                                                                                                     |
| 0-110-WC1   | Principles of Biology               | B. Lunsford                                                                                           | 20225P                                                                                                                                    | Open                                                                                                                                                           | Web-Centered                                                                                                                                                                |                                                                                                                                                                                                                       |
| O-110-WC1   | Principles of Biology               | B. Lunsford                                                                                           | 2022FA                                                                                                                                    | Open                                                                                                                                                           | Web-Centered                                                                                                                                                                | Sunday, Monday, Tuesday, Wedne                                                                                                                                                                                        |
| O-110-MD1   | Principles of Biology               | M. McIntosh                                                                                           | 2023SP                                                                                                                                    | Open                                                                                                                                                           | Macon Campus                                                                                                                                                                | Tuesday, Thursday                                                                                                                                                                                                     |
| O-110-WC1   | Principles of Biology               | B. Lunsford                                                                                           | 2023SP                                                                                                                                    | Open                                                                                                                                                           | Web-Centered                                                                                                                                                                | Sunday, Monday, Tuesday, Wedne                                                                                                                                                                                        |
|             | 0-110-WC1<br>0-110-WC1<br>0-110-MD1 | O-110-WC1 Principles of Biology<br>O-110-WC1 Principles of Biology<br>O-110-MD1 Principles of Biology | O-110-WC1 Principles of Biology B. Lunsford<br>O-110-WC1 Principles of Biology B. Lunsford<br>O-110-MD1 Principles of Biology M. McIntosh | O-110-WC1 Principles of Biology B. Lunsford 2022SP<br>O-110-WC1 Principles of Biology B. Lunsford 2022FA<br>O-110-MD1 Principles of Biology M. McIntosh 2023SP | O-110-WC1 Principles of Biology B. Lunsford 20225P Open   0-110-WC1 Principles of Biology B. Lunsford 2022FA Open   0-110-MD1 Principles of Biology M. McIntosh 20235P Open | 0-110-WC1 Principles of Biology B. Lunsford 2022SP Open Web-Centered<br>0-110-WC1 Principles of Biology B. Lunsford 2022FA Open Web-Centered<br>0-110-WD1 Principles of Biology M. Michrists 2023SP Open Macon Campus |